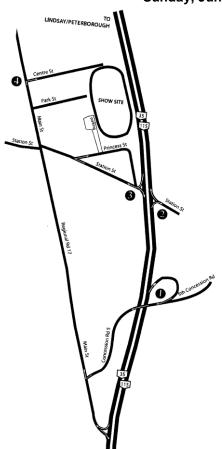

# NO DUMP STATION AVAILABLE

\*\*\*Campers must vacate the Fairgrounds by 8:00 p.m. Sunday, June 16, 2019

Directions to the Orono Fairgrounds Show Site:

### From Toronto/Belleville:

Hwy. 401 take exit 436 – Highway 35/115 North to County Road 17 / Main St. exit.

Merge right onto 5th Concession Rd. Turn right at Main Street (Regional Rd. 17).

Proceed to Centerview Street, turn right to fairgrounds.

Note: because Hwy. 35/115 has a barrier divider, driving northbound you cannot use Station St., exit

### From Peterborough/Lindsay:

Highway 35 or Highway 115 South to Station St. exit.

Stay on Station Street to Main Street. Turn right, proceed to the fairgrounds

### Campers:

On Main Street, turn right onto Centerview Street to fairgrounds.